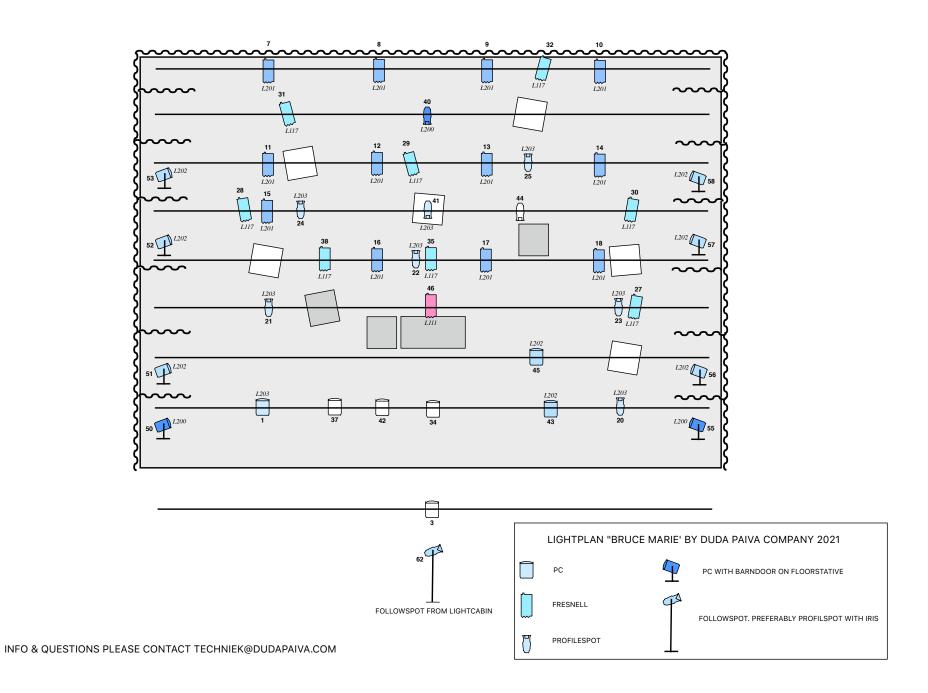

## **Technical Rider**

| Contact: Performer: Technicians of DPC: House technicians:         | tech@dudapaiva.com<br>1, Duda Paiva<br>2<br>minimum 2                                                                                                                                                                                                                                                                                                                                               |
|--------------------------------------------------------------------|-----------------------------------------------------------------------------------------------------------------------------------------------------------------------------------------------------------------------------------------------------------------------------------------------------------------------------------------------------------------------------------------------------|
| Duration of performance:<br>Dimensions of Stage:<br>Hight of grid: | approx. 65 mins.<br>10 mtr. x 8 mtr. (W x D)<br>6 mtr. (minimum)                                                                                                                                                                                                                                                                                                                                    |
| Balletfloor / Vinyl:<br>Dressing room:<br>Wings / Curtains:        | Yes, black.  1 Yes, black. With wings around the floor.                                                                                                                                                                                                                                                                                                                                             |
| Smoke / Haze:<br>Set Time:<br>Strike:<br>House Technicians:        | Yes Approx. 6 hrs. Approx. 2 hrs. 1 light / 1 audio                                                                                                                                                                                                                                                                                                                                                 |
| Set:                                                               | The set contains 6 hanging cubes (lightweight). We bring our own adjustable steels.                                                                                                                                                                                                                                                                                                                 |
| Risks:                                                             | There are no hazards for either performer or audience.<br>Smoke detection should be switched off for Haze/ Fog.                                                                                                                                                                                                                                                                                     |
| Lighting:                                                          | <ul> <li>- 8 floor connections/ channels (dimmable)</li> <li>- 48 channels in total.</li> <li>- We use a follow-spot. We place it by the regie. Can we hang a decoupe here? Or you have a stativ? Or do we need to bring our own?</li> <li>- We bring our own lighting desk.</li> <li>- We bring our own colour gels.</li> <li>- We do not use any moving lights/ DMX controlled lights.</li> </ul> |

- Smoke detection should be switched off in

accordance.

Additional: - Please see the lighting plan. Do you have enough

lights? If not please let us know, we can bring our own.

- For the follow spot, do you have the material to place

it by the regie-area?

- Our wireless microphone uses the 470 - 558 MHz.

range. Are they available in your area? If not, can we

use a wireless mic of the venue?

We have our own headset (DPA dfine 88), mini xlr and